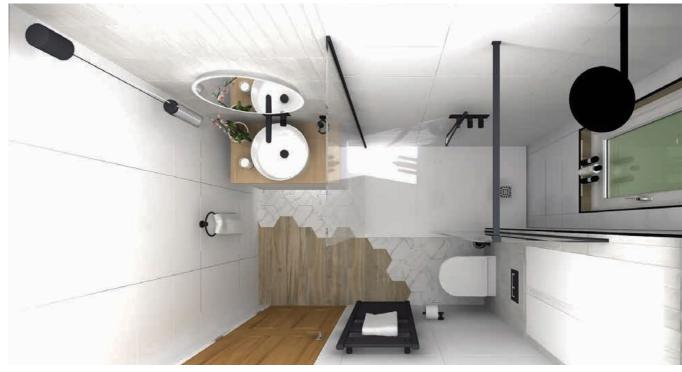

## 3D Bathroom Design

#### See your bathroom in virtual reality

Visualise your dream bathroom with realistic 3D images so you can be confident in your bathroom design choices.

Our showroom experts will guide you through, covering all aspects of your space, helping you envisage the possibilities to create a bathroom that will function well for you and your family. We will help you maximise the use of the space available while also working within budget and to project timelines.

Our designers will provide a full product specification and a detailed scaled fit out plan to ensure your installer has all the information needed to create the perfect end result.