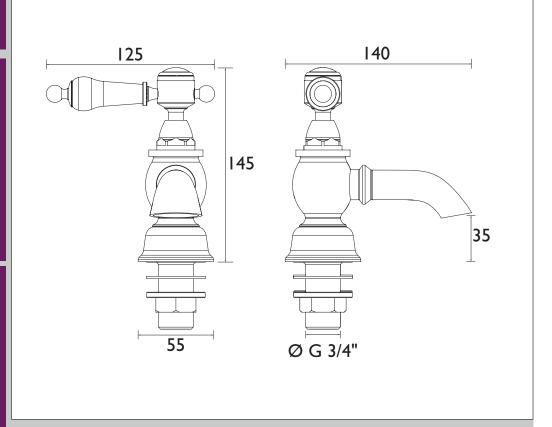

| Specification                     |                            |  |  |  |  |
|-----------------------------------|----------------------------|--|--|--|--|
| Product Type:                     | Bathroom Taps              |  |  |  |  |
| Main Construction Material:       | Brass                      |  |  |  |  |
| Mount Type:                       | Deck Mounted               |  |  |  |  |
| Handle Type:                      | Lever Handles              |  |  |  |  |
| Connection Inlet:                 | G 3/4" BSP                 |  |  |  |  |
| Connection Outlet:                | Open                       |  |  |  |  |
| Number of Tap Holes:              | 2                          |  |  |  |  |
| Valve/Cartridge Type:             | Quarter Turn Ceramic Disc  |  |  |  |  |
| Plumbing System Requirements:     | All - Ideally Balanced     |  |  |  |  |
| Working Pressure Range:           | Min. 0.2 Bar, Max. 5.0 Bar |  |  |  |  |
| Maximum Hot Water Temperature: °C | 65                         |  |  |  |  |
| Maximum Static Pressure: (bar)    | 10                         |  |  |  |  |
| Flow Type:                        | Single Flow                |  |  |  |  |
| Isolation Included:               | No                         |  |  |  |  |

### Dimensions (measurements in mm)

| Flow Rates (I/min)    |      |      |    |       |       |       |  |  |
|-----------------------|------|------|----|-------|-------|-------|--|--|
| System Pressure (bar) | 0.2  | 0.5  | I  | 2     | 3     | 5     |  |  |
| TGRBL01               | 13.9 | 22.8 | 32 | 42.57 | 52.14 | 67.31 |  |  |