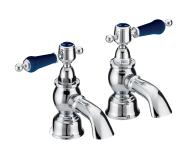

# GLASTONBURY Tap Range

Glastonbury Bath Taps Chrome with Blue Levers

| - 4- | INOC |  |
|------|------|--|
|      |      |  |

- Chrome plated to BS EN 248
- 5 Year Guarentee
- · Lever handles
- Compatible with low pressure water systems, optimised for UK market
- Quarter turn ceramic discs for smooth operation and added durability

### Additional Information:

Other Products in the Glastonbury range include:

Basin Taps Basin Mixer Bath Filler Bidet Mixer Bath Shower Mixer

Available in Chrome, Vintage Gold with White Handle and Chrome with Midnight Blue Handle