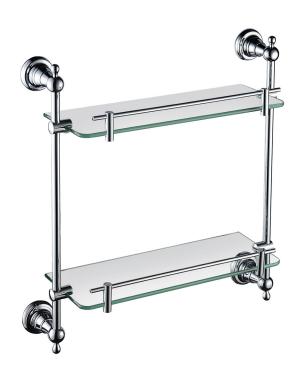

## Holborn Double Glass Shelf Chrome

## **Product** Specification

Product Code: AHODGSC Chrome Plated

**Product Type:** Bathroom Accessories