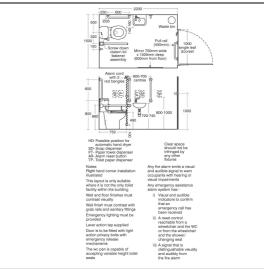

### **Special Notes**

Doc M packs are available both right and left hand corner arrangement, the washbasin in the pack is handed so the tap is positioned closest to the seated user. Supplied with layout drawings, detailing the fixing positions necessary for Doc M compliance