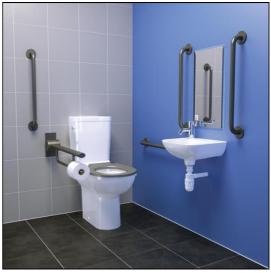

## **ILLUSTRATED**

**S0684** 

Doc M Contour 21+ close coupled right hand corner pack, WC pan, water saving delay fill cistern with spatula lever, grab rails, hinged support rail with toilet roll holder, seat no cover with retaining buffers, copper tails on TMV3 mixer tap

### **Special Notes**

Doc M packs are available both right and left hand corner arrangement, the washbasin in the pack is handed so the tap is positioned closest to the seated user. Supplied with layout drawings, detailing the fixing positions necessary for Doc M compliance