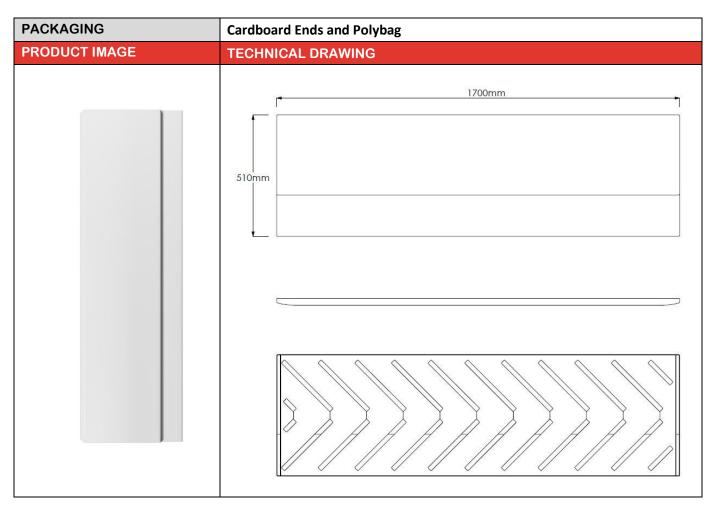

## **Product Data Sheet**

| PRODUCT NAME | Titan Bath Panel Front |  |  |  |  |
|--------------|------------------------|--|--|--|--|
|              |                        |  |  |  |  |
| PRODUCT CODE | P0213                  |  |  |  |  |
|              |                        |  |  |  |  |
| SIZE         | 1700 x 50 x 510mm      |  |  |  |  |

| PRODUCT DIMENSIONS (excluding packaging) |      |    |        |    |    |         |     |    |  |  |
|------------------------------------------|------|----|--------|----|----|---------|-----|----|--|--|
| LENGTH                                   | 1700 | mm | WIDTH: | 50 | mm | HEIGHT: | 510 | mm |  |  |
| WEIGHT                                   | 3    | kg |        |    |    |         |     |    |  |  |