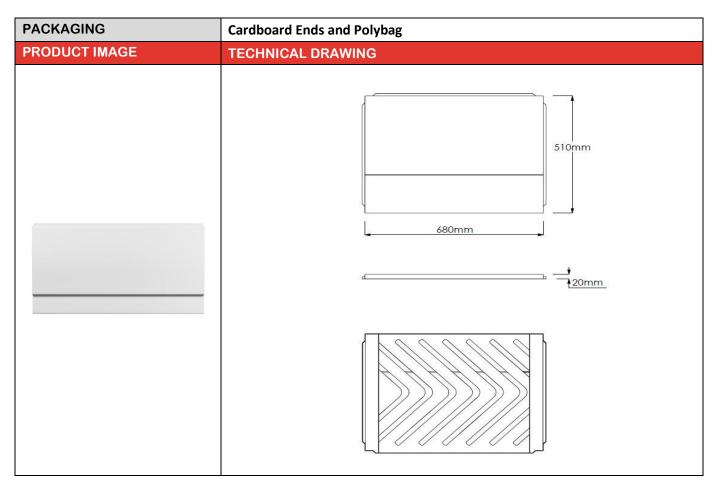

## **Product Data Sheet**

| PRODUCT NAME | Titan Bath Panel End |  |  |  |  |
|--------------|----------------------|--|--|--|--|
|              |                      |  |  |  |  |
| PRODUCT CODE | P0214                |  |  |  |  |
|              |                      |  |  |  |  |
| SIZE         | 680 x 20 x 510mm     |  |  |  |  |

| PRODUCT DIMENSIONS (excluding packaging) |     |    |        |    |    |         |     |    |  |  |
|------------------------------------------|-----|----|--------|----|----|---------|-----|----|--|--|
| LENGTH                                   | 680 | mm | WIDTH: | 20 | mm | HEIGHT: | 510 | mm |  |  |
| WEIGHT                                   | 1.8 | kg |        |    |    |         |     |    |  |  |