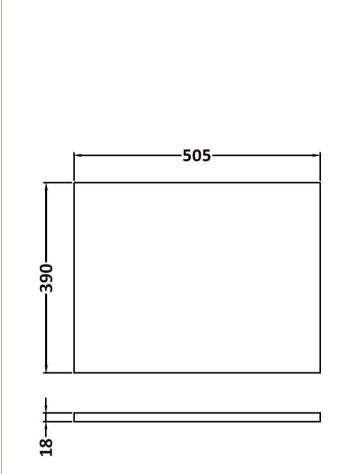

## TECHNICAL DATA SHEET

ROXOR

Sales Code: MWD850

Description: 500 Worktop (505X390x18mm)

| Product Dimensions      |                        |
|-------------------------|------------------------|
| Height (mm):            | 18                     |
| Width (mm):             | 505                    |
| Depth (mm):             | 390                    |
| Nett Weight (kg):       | 2                      |
| Packaging Dimensions    |                        |
| Height (mm):            | 25                     |
| Width (mm):             | 525                    |
| Depth (mm):             | 410                    |
| Gross Weight (kg):      | 2                      |
| Packaging Data          |                        |
| Box Colour:             | Brown Cardboard Box    |
| Box Qty:                | 1                      |
| Label Size:             | 50 x 100               |
| Label Colour:           | White Label            |
| Label Qty:              | 2                      |
| Outer Box Dimensions (  | f Applicable)          |
| Height (mm):            | ** /                   |
| Width (mm):             |                        |
| Depth (mm):             |                        |
| Gross Weight (kg):      |                        |
| Barcode:                | 5055275893647          |
| Product Details         |                        |
| Country of Origin:      | United Kingdom         |
| Fitting Instruction:    | No                     |
| Certification:          | FSC: CE:               |
| Colour:                 | Natural Oak            |
| Construction Method:    | Not Applicable         |
| Construction Type:      | Not Applicable         |
| Cabinet Finish:         | Not Applicable         |
| Fascia Finish:          | MFC Textured Woodgrain |
| Cabinet Thickness (mm): |                        |
| Fascia Thickness (mm):  | 18                     |
| Drawer Included:        | Not Applicable         |
| Drawer Type:            | Not Applicable         |
| No of Shelves:          | Not Applicable         |
| Hinge Type:             | Not Applicable         |
| Hinge Included:         | Not Applicable         |
| Adjustable Legs:        | Not Applicable         |
| Fixings Included:       | Yes                    |
| Handle Style:           | Not Applicable         |
| Handle Included:        | Not Applicable         |
| Waste Shroud:           | Not Applicable         |
| Handle Type:            | Not Applicable         |