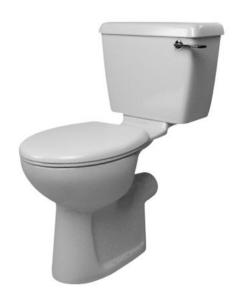

## **Application & Features**

- Domestic, Luxurious
- Hotel and commercial
- Modern design
- Dedicated seat & cover
- Excellent value

| Description              |                                                                                                           | FS Code                | Weight   |
|--------------------------|-----------------------------------------------------------------------------------------------------------|------------------------|----------|
| WC P DISABLED NO LOGO HM |                                                                                                           | FS1A921200000H         | 18.37 Kg |
| Compatible               | Soraya Tank Lever                                                                                         | FS140311300000         | 14.30 Kg |
|                          | Soraya Tank, EURO (40mm)                                                                                  | FS148313100000         |          |
|                          | Soraya Tank Doc M                                                                                         | FS140315300000         |          |
| Other Compatible         | Neon Fontana Seat Cover                                                                                   | FC14C100000000         | 1.15 Kg  |
| Material                 | Vitreous china                                                                                            |                        |          |
| Standards                | BS3402 / EN997 / EN 33 / KIWA BRL K 621/05                                                                | Complient Certificates |          |
| Notes                    | * WC screw to floor, fixing screws (Not Included)  * Cistern screw to floor, fixing screws (Not Included) |                        | CE       |