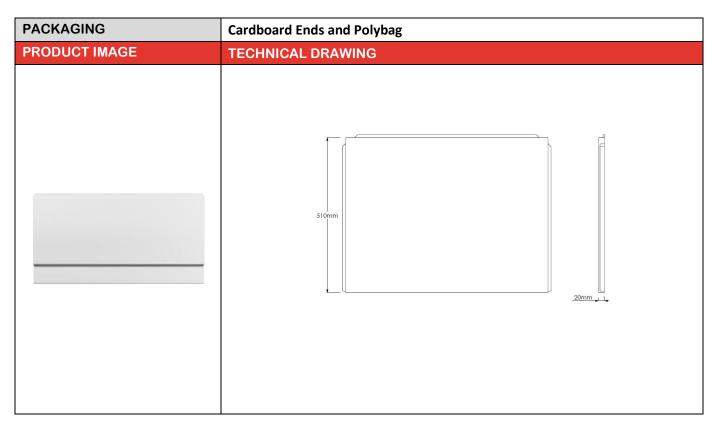

## **Product Data Sheet**

| PRODUCT NAME | Supastyle Bath Panel End – 3mm |  |  |  |  |
|--------------|--------------------------------|--|--|--|--|
|              |                                |  |  |  |  |
| PRODUCT CODE | TBC                            |  |  |  |  |
|              |                                |  |  |  |  |
| SIZE         | 730 x 20 x 510mm               |  |  |  |  |

| PRODUCT DIMENSIONS (excluding packaging) |     |    |        |    |    |         |     |    |  |  |
|------------------------------------------|-----|----|--------|----|----|---------|-----|----|--|--|
| LENGTH                                   | 730 | mm | WIDTH: | 20 | mm | HEIGHT: | 510 | mm |  |  |
| WEIGHT                                   | 1   | kg |        |    |    |         |     |    |  |  |