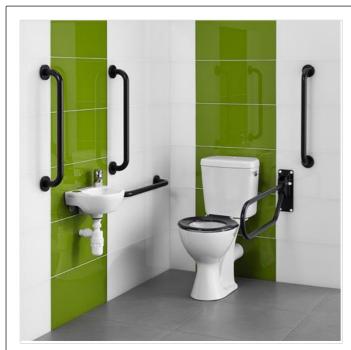

#### Illustrated

**S7075** Monaco Doc M pack with closed coupled WC and cistern with spatula lever, handrinse basin with single lever mixer, grab rails, seat no cover

.....

.....

.....

#### **Special Notes**

For LRV and RAL numbers see Doc M introduction. For right and left hand corner arrangement. 600mm grab rail S6454 x 4 for room set. 450mm grab rail S6452 is for back of door.

. . . . . . . . . . . .