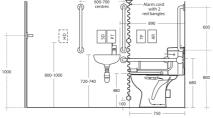

#### **Special Notes**

For LRV and RAL numbers see Doc M introduction. For right and left hand corner arrangement. 600mm grab rail S6454 x 4 for room set. 450mm grab rail S6452 is for back of door.

. . . . . . . . . . . .