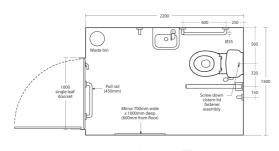

#### **Special Notes**

For LRV and RAL numbers see Doc M introduction. For right and left hand corner arrangement. 600mm grab rail S6454 x 4 for room set. 450mm grab rail S6452 is for back of door.

. . . . . . . . . . . .