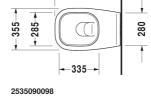

## D-Code Toilet wall mounted # 253509..002 / 253509..002

## |< 355 mm >|

545

| Dimension     | Weight                                | Order number                                                                                          |
|---------------|---------------------------------------|-------------------------------------------------------------------------------------------------------|
|               |                                       |                                                                                                       |
|               |                                       |                                                                                                       |
| glaze         |                                       |                                                                                                       |
|               |                                       |                                                                                                       |
| 355 x 545 mm  | 20.000 kilogram                       | 253509002                                                                                             |
| 355 x 545 mm  | 20.000 kilogram                       | 253509002                                                                                             |
| Ø 12 x 180 mm | 0.200 kilogram                        | 006500                                                                                                |
|               |                                       |                                                                                                       |
|               | 0.300 kilogram                        | 005020                                                                                                |
|               |                                       |                                                                                                       |
|               |                                       | 006739                                                                                                |
|               |                                       | 006731                                                                                                |
|               | glaze<br>355 x 545 mm<br>355 x 545 mm | glaze<br>355 x 545 mm 20.000 kilogram<br>355 x 545 mm 20.000 kilogram<br>Ø 12 x 180 mm 0.200 kilogram |

All drawings contain the necessary measurements which are subject to standard tolerances. They are stated in mm and are non-binding. Exact measurements, in particular for customised installation scenarios, can only be taken from the finished piece.