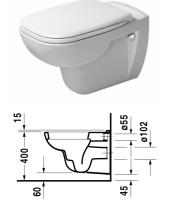

## D-Code Toilet wall mounted # 253509..002 / 253509..002

## |< 355 mm >|

545

| Dimension     | Weight                                | Order number                                                                                          |
|---------------|---------------------------------------|-------------------------------------------------------------------------------------------------------|
|               |                                       |                                                                                                       |
|               |                                       |                                                                                                       |
| glaze         |                                       |                                                                                                       |
|               |                                       |                                                                                                       |
| 355 x 545 mm  | 20.000 kilogram                       | 253509002                                                                                             |
| 355 x 545 mm  | 20.000 kilogram                       | 253509002                                                                                             |
| Ø 12 x 180 mm | 0.200 kilogram                        | 006500                                                                                                |
|               |                                       |                                                                                                       |
|               | 0.300 kilogram                        | 005020                                                                                                |
|               |                                       |                                                                                                       |
|               |                                       | 006739                                                                                                |
|               |                                       | 006731                                                                                                |
|               | glaze<br>355 x 545 mm<br>355 x 545 mm | glaze<br>355 x 545 mm 20.000 kilogram<br>355 x 545 mm 20.000 kilogram<br>Ø 12 x 180 mm 0.200 kilogram |

All drawings contain the necessary measurements which are subject to standard tolerances. They are stated in mm and are non-binding. Exact measurements, in particular for customised installation scenarios, can only be taken from the finished piece.