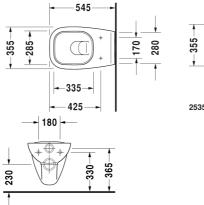

## D-Code Toilet wall mounted # 253509..002 / 253509..002

## |< 355 mm >|

545

| Dimension     | Weight                                | Order number                                                                                          |
|---------------|---------------------------------------|-------------------------------------------------------------------------------------------------------|
|               |                                       |                                                                                                       |
|               |                                       |                                                                                                       |
| glaze         |                                       |                                                                                                       |
|               |                                       |                                                                                                       |
| 355 x 545 mm  | 20.000 kilogram                       | 253509002                                                                                             |
| 355 x 545 mm  | 20.000 kilogram                       | 253509002                                                                                             |
| Ø 12 x 180 mm | 0.200 kilogram                        | 006500                                                                                                |
|               |                                       |                                                                                                       |
|               | 0.300 kilogram                        | 005020                                                                                                |
|               |                                       |                                                                                                       |
|               |                                       | 006739                                                                                                |
|               |                                       | 006731                                                                                                |
|               | glaze<br>355 x 545 mm<br>355 x 545 mm | glaze<br>355 x 545 mm 20.000 kilogram<br>355 x 545 mm 20.000 kilogram<br>Ø 12 x 180 mm 0.200 kilogram |

All drawings contain the necessary measurements which are subject to standard tolerances. They are stated in mm and are non-binding. Exact measurements, in particular for customised installation scenarios, can only be taken from the finished piece.