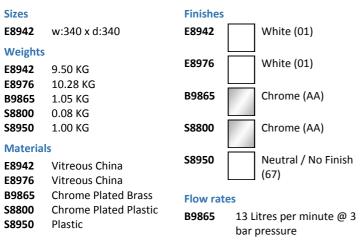

# ILLUSTRATED

| E8942 | Sandringham 21 corner washbasin, 2 tapholes with overflow and chainstay hole                             |
|-------|----------------------------------------------------------------------------------------------------------|
| E8976 | Sandringham 21 pedestal                                                                                  |
| B9865 | Sandringham 21 Washbasin Pillar Taps                                                                     |
| S8800 | Waste $1 \ensuremath{\mathcal{U}}^{\!\!\!\!\!\!\!\!\!\!\!\!\!\!\!\!\!\!\!\!\!\!\!\!\!\!\!\!\!\!\!\!\!\!$ |
| S8950 | Trap 1¼" plastic P for use with cloakroom pedestal                                                       |
|       |                                                                                                          |