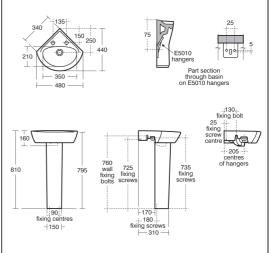

## OPTIONS

| E0157 | Wall fixing set         |
|-------|-------------------------|
| E5010 | Pair Steel Wall Hangers |

#### **Special Notes**

Washbasin wall mounted using E5010 wall hangers and screwed to wall using screw (not supplied) or E0157 wall fixing bolts and screwed to wall using screw (not supplied) or full pedestal mounted using screw through back of basin (not supplied).