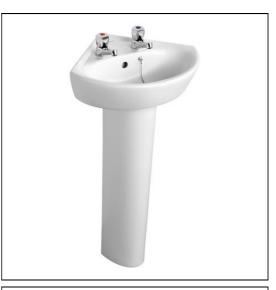

# Sandringham 21 Corner Washbasin, 48cm 2 Tapholes

# ILLUSTRATED

| E8942 | Sandringham 21 corner washbasin, 2 tapholes with overflow and chainstay hole                             |
|-------|----------------------------------------------------------------------------------------------------------|
| E8976 | Sandringham 21 pedestal                                                                                  |
| B9865 | Sandringham 21 Washbasin Pillar Taps                                                                     |
| S8800 | Waste $1 \ensuremath{\mathcal{U}}^{\!\!\!\!\!\!\!\!\!\!\!\!\!\!\!\!\!\!\!\!\!\!\!\!\!\!\!\!\!\!\!\!\!\!$ |
| S8950 | Trap 1¼" plastic P for use with cloakroom pedestal                                                       |
|       |                                                                                                          |