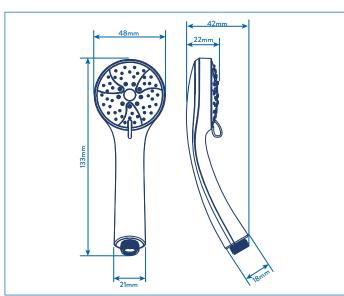

# AM169041 THREE FUNCTION SHOWER HANDSET - CHROME





#### **ILLUSTRATED**

AM169041 - Three Function Shower Handset (Chrome)

#### **CONFIGURATIONS**

## **MATERIAL**

**ABS** 

#### **COLOURS**

High Polish Chrome Plate

#### **WEIGHT**

N/A

#### **PACKAGING**

N/A

### FREQUENTLY USED APPLICATIONS

Residential Hotels

#### **FEATURES**

Rub clean nozzles. Ideal for all shower types. Universal 1/2" BSP connection.

#### **CARE AND MAINTENANCE**

Clean surfaces with a damp cloth and wipe dry using a soft cloth.

Do not use chemical or abrasive cleaners as these may damage the surface finish.



#### **GUARANTEE**

Consumer Statutory Rights Apply

Tel: +44 (0) 1264 365881 Fax: +44 (0) 1264 356437 Email: info@croydex.co.uk Web: www.croydex.com

Printed material, designs and packaging are protected by copyright and design right.

Date Created:03/09/20 | REV 001