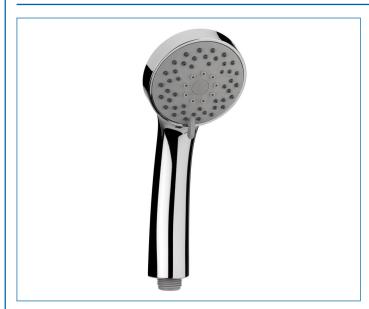

# AM169041 THREE FUNCTION SHOWER HANDSET - CHROME





#### **ILLUSTRATED**

AM169041 - Three Function Shower Handset (Chrome)

#### **CONFIGURATIONS**

## **MATERIAL**

**ABS** 

#### **COLOURS**

High Polish Chrome Plate

#### **WEIGHT**

N/A

#### **PACKAGING**

N/A

### FREQUENTLY USED APPLICATIONS

Residential Hotels

#### **FEATURES**

Rub clean nozzles. Ideal for all shower types. Universal 1/2" BSP connection.

#### **CARE AND MAINTENANCE**

Clean surfaces with a damp cloth and wipe dry using a soft cloth.

Do not use chemical or abrasive cleaners as these may damage the surface finish.



#### **GUARANTEE**

Consumer Statutory Rights Apply

Tel: +44 (0) 1264 365881 Fax: +44 (0) 1264 356437 Email: info@croydex.co.uk Web: www.croydex.com

Printed material, designs and packaging are protected by copyright and design right.

Date Create