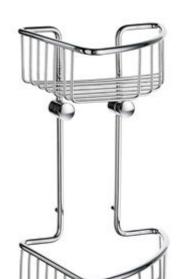

#### **DK1021 Soap Basket Corner 2 Level**

#### PRODUCT DESCRIPTION

Sideline - Corner Soap Basket, Double in Polished Chrome. Concealed fastening.  $\,$ 

Because the soap basket is produces in solid brass it will never rust. Soap Basket Hook DK2100 suitable for use with this basket. See section Spare parts.