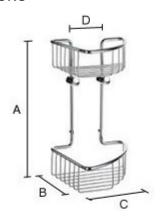

## **DIMENSIONS**

|   | mm  | inches |
|---|-----|--------|
| Α | 295 | 11 1/2 |
| В | 165 | 6 1/2  |
| С | 165 | 6 1/2  |
| D | 65  | 2 1/2  |