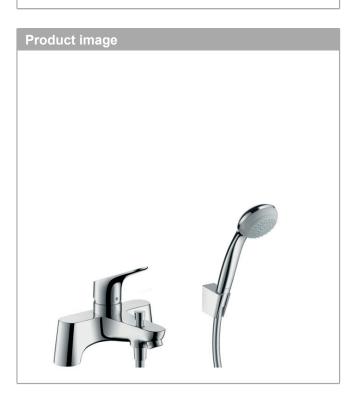

#### Focus 2-hole deck mounted single lever bath and shower mixer LowPressure min. 0.2 bar and Crometta 85 1jet hand shower Surfaces: chrome Art. no. : 31521000

#### product features

- · operating pressure from 0.2 bar
- connection type: G <sup>3</sup>/<sub>4</sub>
- · centre distance: 180 mm
- · ceramic cartridge (Highflow)
- · automatically reverts from shower to bath spout when turned off
- · non-return valve
- · with silencer
- . maximum pull-out length of hand shower: 1.60 m
- · integrated shower support
- designed to run 2 outlets .
- . rim-mounted