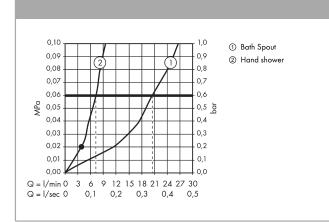

#### product features

- · operating pressure from 0.2 bar
- connection type: G <sup>3</sup>/<sub>4</sub>
- · centre distance: 180 mm
- · ceramic cartridge (Highflow)
- · automatically reverts from shower to bath spout when turned off
- · non-return valve
- · with silencer
- . maximum pull-out length of hand shower: 1.60 m
- · integrated shower support
- designed to run 2 outlets .
- . rim-mounted