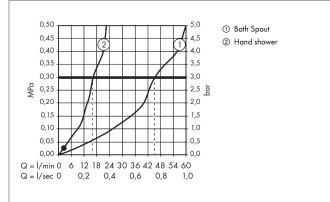

#### product features

- · operating pressure from 0.2 bar
- connection type: G <sup>3</sup>/<sub>4</sub>
- · centre distance: 180 mm
- · ceramic cartridge (Highflow)
- · automatically reverts from shower to bath spout when turned off
- · non-return valve
- · with silencer
- . maximum pull-out length of hand shower: 1.60 m
- · integrated shower support
- designed to run 2 outlets .
- . rim-mounted