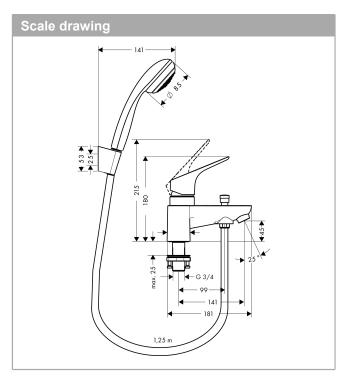

#### product features

- · operating pressure from 0.2 bar
- connection type: G <sup>3</sup>/<sub>4</sub>
- · centre distance: 180 mm
- · ceramic cartridge (Highflow)
- · automatically reverts from shower to bath spout when turned off
- · non-return valve
- · with silencer
- . maximum pull-out length of hand shower: 1.60 m
- · integrated shower support
- designed to run 2 outlets .
- . rim-mounted