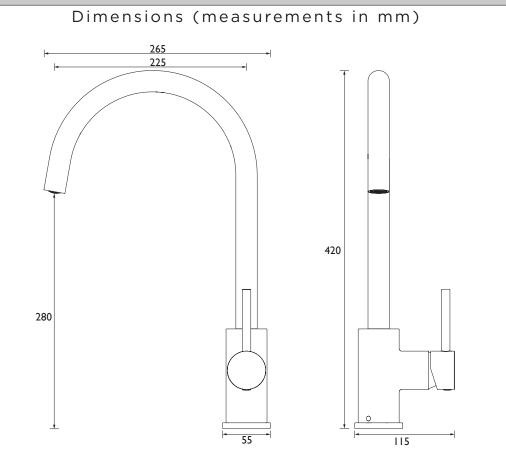

## **Product Certifications:**

WRAS Expiry Date : 31/12/2018 WRAS Certificate Number : 1312020

For more products, visit our website: <a href="http://www.bristan.com">http://www.bristan.com</a>

| Specification                     |                          |  |  |  |  |
|-----------------------------------|--------------------------|--|--|--|--|
| Product Type:                     | Kitchen Taps             |  |  |  |  |
| Main Construction Material:       | Brass                    |  |  |  |  |
| Mount Type:                       | Deck Mounted             |  |  |  |  |
| Handle Type:                      | Lever                    |  |  |  |  |
| Connection Inlet:                 | 1/2" BSP Flexible Tails  |  |  |  |  |
| Connection Outlet:                |                          |  |  |  |  |
| Number of Tap Holes:              | 1                        |  |  |  |  |
| Valve/Cartridge Type:             | 35mm Cartridge           |  |  |  |  |
| Plumbing System Requirements:     | All, Preferably Balanced |  |  |  |  |
| Working Pressure Range:           | Min 0.3 Bar, Max 5.0 Bar |  |  |  |  |
| Maximum Hot Water Temperature: °C | 65                       |  |  |  |  |
| Maximum Static Pressure: (bar)    | 10                       |  |  |  |  |
| Flow Type:                        | Single Flow              |  |  |  |  |
| Isolation Included:               | Yes                      |  |  |  |  |