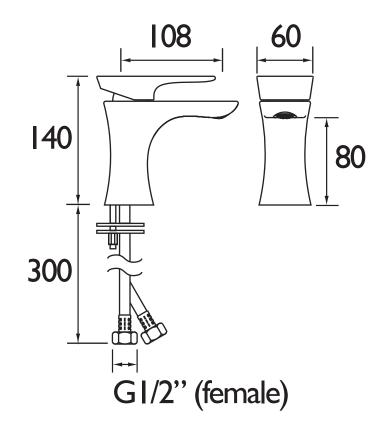

Dimensions (measurements in mm)

| Flow Rates (I/min)    |     |     |     |     |     |   |  |
|-----------------------|-----|-----|-----|-----|-----|---|--|
| System Pressure (bar) | 0.2 | 0.5 | 1   | 2   | 3   | 5 |  |
| HOU BAS C (Mixed)     | 1.9 | 3.1 | 4.3 | 5.1 | 5.3 | 5 |  |

# **TECHNICAL**