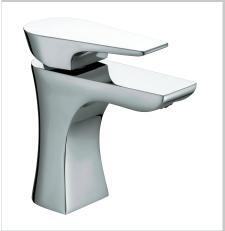

## HOURGLASS Tap Range Hourglass Basin Mixer Chrome

#### Features:

- Long life ceramic cartridge for added durability and ease of
- Metal fixing nut for added durability
- Flexible tails included