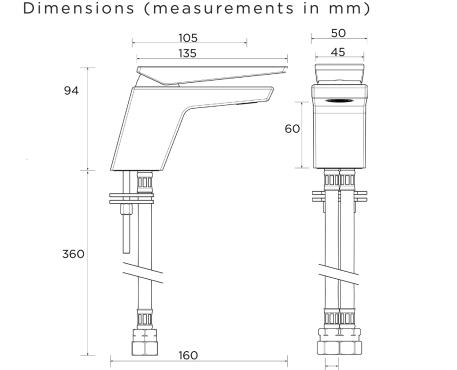

#### **Product Certifications:**

WRAS Cert. Number: 1403021 WRAS Expiry Date: 31/03/2019

For more products, visit our website: http://www.bristan.com

| Specification                     |                                   |  |  |  |
|-----------------------------------|-----------------------------------|--|--|--|
| Style:                            | Contemporary                      |  |  |  |
| Product Type:                     | Taps                              |  |  |  |
| Main Construction Material:       | Brass                             |  |  |  |
| Mount Type:                       | Deck                              |  |  |  |
| Handle Type:                      | Lever                             |  |  |  |
| Connection Inlet:                 | M10 x 15mm Flexible Tails         |  |  |  |
| Number of Tap Holes:              | 1                                 |  |  |  |
| Valve/Cartridge Type:             | 35mm Ceramic Cartridge            |  |  |  |
| Plumbing System Requirements:     | Suitable for all plumbing systems |  |  |  |
| Working Pressure Range:           | Min 0.2 Max 5.0 Bar               |  |  |  |
| Maximum Hot Water Temperature: °C | 65                                |  |  |  |
| Maximum Dynamic Pressure: (bar)   | 5                                 |  |  |  |
| Maximum Static Pressure: (bar)    | 10                                |  |  |  |
| Flow Type:                        | Single                            |  |  |  |
| Flow Rate: (I/min @ 3 bar)        | 42.7                              |  |  |  |
| Isolation Included:               | No                                |  |  |  |