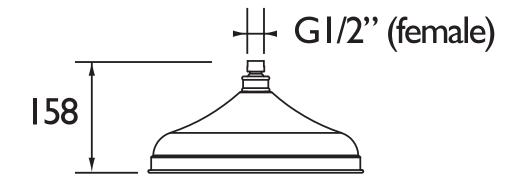

Dimensions (measurements in mm)

## Accessories Traditional 300mm Round Fixed Head

| Specification                 |                             |
|-------------------------------|-----------------------------|
| Main Construction Material:   | Brass                       |
| Connection Inlet:             | ½" BSP                      |
| Connection Outlet:            | N/A                         |
| Contemporary or Traditional:  | Contemporary                |
| Plumbing System Requirements: | All - Ideally Balanced      |
| Working Pressure Range:       | Min. 0.2 Bar - Max. 8.0 Bar |