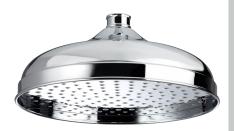

## Accessories Traditional 300mm Round Fixed Head

| Specification                 |                             |
|-------------------------------|-----------------------------|
| Main Construction Material:   | Brass                       |
| Connection Inlet:             | ½" BSP                      |
| Connection Outlet:            | N/A                         |
| Contemporary or Traditional:  | Contemporary                |
| Plumbing System Requirements: | All - Ideally Balanced      |
| Working Pressure Range:       | Min. 0.2 Bar - Max. 8.0 Bar |

## Features:

 Complete with swivel joint for angle adjustment

**Product Certifications:** 

 $\varnothing 300$ 

For more products, visit our website: <a href="http://www.bristan.com">http://www.bristan.com</a>