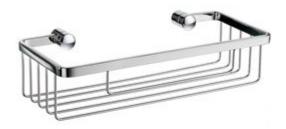

#### PRODUCT DESCRIPTION

Sideline - Soap Basket in Polished Chrome. Concealed fastening. ecause the soap basket is produced in solid brass it will never rust. Soap Basket Hook DK2111 suitable for use with this basket. See section Spare parts.