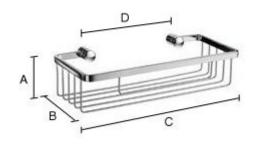

### **DIMENSIONS**

|   | mm  | inches |
|---|-----|--------|
| Α | 60  | 2 3/8  |
| В | 110 | 4 3/8  |
| С | 250 | 10     |
| D | 152 | 6      |