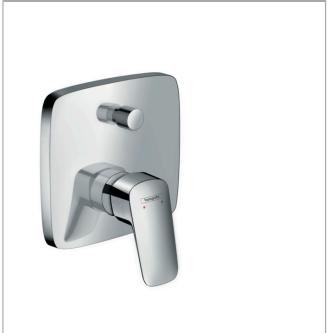

## Product image

A

#### Logis Single lever manual bath and shower mixer for concealed installation Surfaces: chrome Art. no. : 71405000