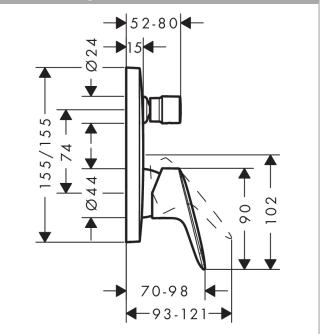

### Scale drawing

#### Logis Single lever manual bath and shower mixer for concealed installation Surfaces: chrome Art. no. : 71405000