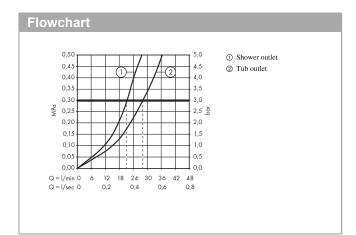

# hansgrohe

## Logis

#### Single lever manual bath and shower mixer for concealed installation Surfaces: chrome Art. no. : 71405000



#### product features

- · connection type: basic set
- · ceramic cartridge
- maximum temperature can be adjusted on installation
- · automatically reverts from shower to bath spout when turned off
- · designed to run 2 outlets
- · concealed installation
- · noise class: I
- · operating pressure: min. 1 bar / max. 5 bar
- · non-thermostatic
- · includes: handle, sleeve, escutcheon, diverter, mixing unit
- · WRAS 1401008

## Product image





A

### Scale drawing



#### Logis Single lever manual bath and shower mixer for concealed installation Surfaces: chrome Art. no. : 71405000