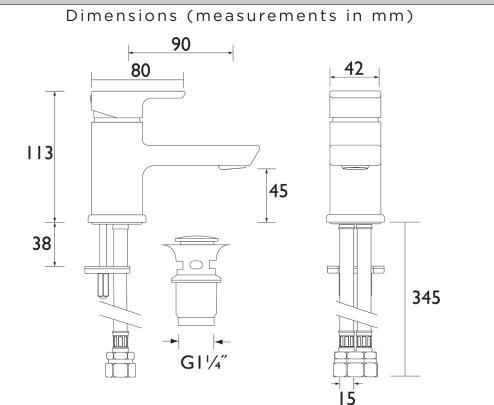

Bristan, Birch Coppice Business Park, Dordon, Tamworth, B78 ISG. Telephone: 0844 701 6274. Facsimile: 0844 701 6275. Web Site: www.bristan.com Email: enquire@bristan.com. The information contained on this page was correct at date of issue. Fitting Dimensions are provided as a guide only. Some variation may occur due to manufacturing tolerances. Bristan pursues a policy of continuing improvement in design and performance of its products and so reserves the right to change specifications without prior notice.