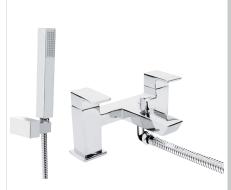

# COB BSM C

# COBALT Tap Range Cobalt Bath Shower Mixer Chrome

| Specification                     |                          |  |  |  |  |
|-----------------------------------|--------------------------|--|--|--|--|
| Style:                            | Contemporary             |  |  |  |  |
| Product Type:                     | Bathroom Taps            |  |  |  |  |
| Finish/Colour:                    | Chrome                   |  |  |  |  |
| Main Construction Material:       | Brass                    |  |  |  |  |
| Mount Type:                       | Deck Mounted             |  |  |  |  |
| Handle Type:                      | Paddle                   |  |  |  |  |
| Connection Inlet:                 | 3/4"BSP                  |  |  |  |  |
| Connection Outlet:                | N/A                      |  |  |  |  |
| Number of Tap Holes:              | 2                        |  |  |  |  |
| Valve/Cartridge Type:             | 3/4" Ceramic Disc Valves |  |  |  |  |
| Plumbing System Requirements:     | All, Preferably Balanced |  |  |  |  |
| Working Pressure Range:           | Min. 0.2bar, Max. 5.0    |  |  |  |  |
| Maximum Hot Water Temperature: °C | 65                       |  |  |  |  |
| Maximum Dynamic Pressure: (bar)   | 5                        |  |  |  |  |
| Maximum Static Pressure: (bar)    | 10                       |  |  |  |  |
| Flow Type:                        | Single                   |  |  |  |  |
| Flow Rate: (I/min @ 3 bar)        | 14.6                     |  |  |  |  |
| Isolation Included:               | No                       |  |  |  |  |

#### Features:

- Metal Backnuts
- Ceramic Disc
- 3/4" Valve