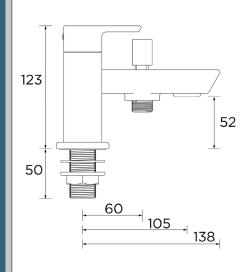

## Dimensions (measurements in mm)

For more products, visit our website: http://www.bristan.com

| Flow Rates (I/min)        |      |     |      |      |      |      |  |
|---------------------------|------|-----|------|------|------|------|--|
| System Pressure (bar)     | 0.2  | 0.5 | 1    | 2    | 3    | 5    |  |
| COB BSM C - Mixed         | 23.2 | 40  | 57.7 | 81   | 99.8 | 129  |  |
| COB BSM C - Mixed Handset | 3    | 4   | 8    | 12.7 | 14.6 | 16.3 |  |