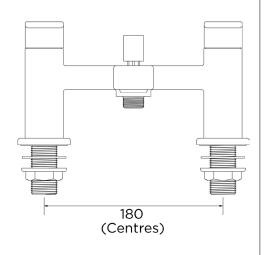

## Dimensions (measurements in mm)

For more products, visit our website: http://www.bristan.com

| Flow Rates (I/min)        |      |     |      |      |      |      |  |
|---------------------------|------|-----|------|------|------|------|--|
| System Pressure (bar)     | 0.2  | 0.5 | 1    | 2    | 3    | 5    |  |
| COB BSM C - Mixed         | 23.2 | 40  | 57.7 | 81   | 99.8 | 129  |  |
| COB BSM C - Mixed Handset | 3    | 4   | 8    | 12.7 | 14.6 | 16.3 |  |