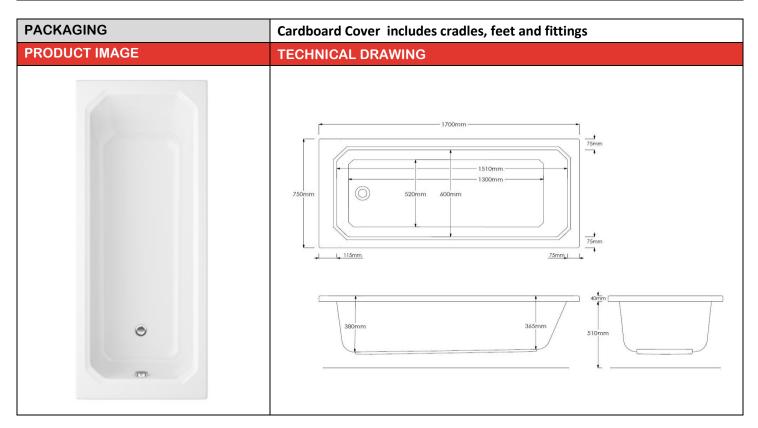

## **Product Data Sheet**

| PRODUCT NAME | Art Deco Single Ended Bath – No Tap Holes |  |  |  |  |  |
|--------------|-------------------------------------------|--|--|--|--|--|
|              |                                           |  |  |  |  |  |
| PRODUCT CODE | ТВС                                       |  |  |  |  |  |
|              |                                           |  |  |  |  |  |
| SIZE         | 1700 x 750 x 380mm                        |  |  |  |  |  |

| PRODUCT INFORMATION |                                 |  |  |  |  |
|---------------------|---------------------------------|--|--|--|--|
| MATERIAL            | Sanitaryware Grade Cast Acrylic |  |  |  |  |
| COLOUR              | White                           |  |  |  |  |
| GUARANTEE           | 25 Year                         |  |  |  |  |

| PRODUCT DIMENSIONS (excluding packaging) |      |    |       |     |    |        |     |    |  |  |
|------------------------------------------|------|----|-------|-----|----|--------|-----|----|--|--|
| LENGTH                                   | 1700 | mm | WIDTH | 750 | mm | HEIGHT | 380 | mm |  |  |
| WEIGHT                                   | 20   | kg |       |     |    |        |     |    |  |  |