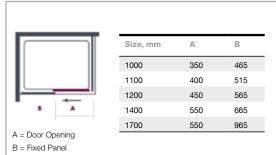

#### Sliding Door

| Size, mm | Codes   | Adjustment<br>Min-Max, mm |
|----------|---------|---------------------------|
| 1000     | A0104A0 | 950-990                   |
| 1100     | A0104B0 | 1050-1090                 |
| 1200     | A0104IH | 1150-1190                 |
| 1400     | A0104DH | 1350-1390                 |
| 1700     | A0104HH | 1650-1690                 |