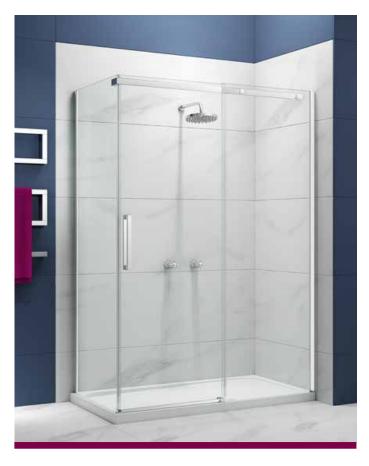

# Sliding Door with Side Panel

20 Year Guarantee

Mershield Stayclear Protected Glass

Power Showe

Adjustable Wall Profiles

**Fittings** 

Features:

- Minimalist designer rail with concealed rollers
- Mershield stayclear easy clean glass coating
- 8mm toughened safety glass
- Chrome double handle
- Smooth action extra strong rollers
- Stunning frameless design
- 20 Year Guarantee
- Reversible

#### Sliding Door

| Size, mm | Codes   | Adjustment<br>Min-Max, mm |
|----------|---------|---------------------------|
| 1000     | A0104A0 | 950-990                   |
| 1100     | A0104B0 | 1050-1090                 |
| 1200     | A0104IH | 1150-1190                 |
| 1400     | A0104DH | 1350-1390                 |
| 1700     | A0104HH | 1650-1690                 |

#### Sliding Door Side Panel

| Size, mm | Codes   | Adjustment<br>Min-Max, mm |
|----------|---------|---------------------------|
| 800      | A0107I0 | 760 - 785                 |
| 900      | A0107J0 | 860 - 885                 |