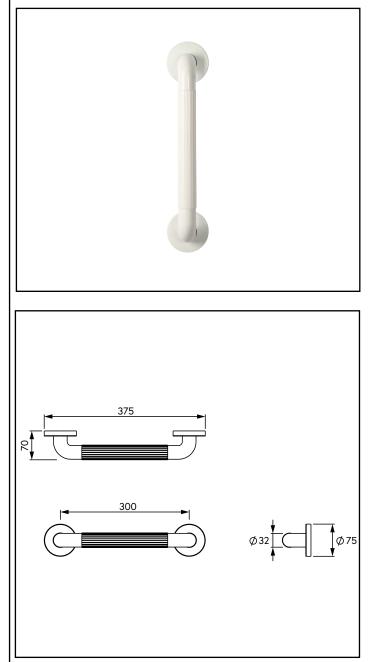

# AP501422MTL 300MM ABS GRAB RAIL

PROFESSIONAL BATHROOM AND WASHROOM ACCESSORIES

## MATERIAL

ABS Plastic

#### **FINISH / COLOUR**

White Gloss

#### **FEATURES**

High Quality ABS Construction. Provides Confidence and Stability. 32mm Diameter For Secure Grip. Concealed Fixings. Fixings Not Included.