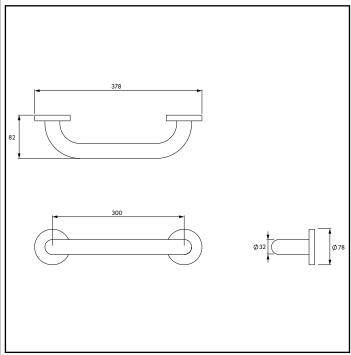

# Carina AP501041MTL 300MM STAINLESS STEEL GRAB RAIL

#### **FEATURES**

Classic Design.
Provides Confidence and Stability.
32mm Diameter For Secure Grip.
Concealed Fixings.
Fixings Not Included.