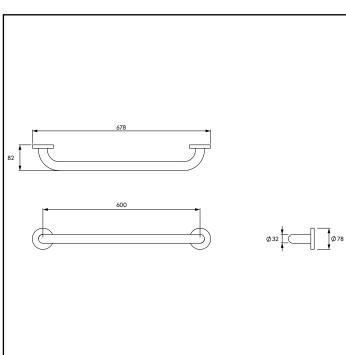

# Carina AP501241MTL 600MM STAINLESS STEEL GRAB RAIL

#### **FEATURES**

Classic Design.
Provides Confidence and Stability.
32mm Diameter For Secure Grip.
Concealed Fixings.
Fixings Not Included.