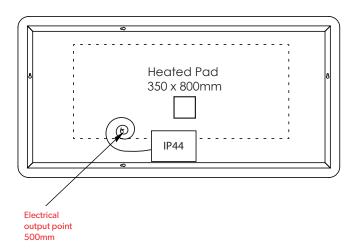

## Ambience 60 Art no. 79200000

Ensure mains power supply is switched off before starting installation.

Before drilling, ensure there are no hidden cables or pipes in the wall.

|  |                        | Version No. 21.02.17                                                                                                                                                                                                                             |
|--|------------------------|--------------------------------------------------------------------------------------------------------------------------------------------------------------------------------------------------------------------------------------------------|
|  | Product                | Ambience 50, Ambience 60 & Ambience 120                                                                                                                                                                                                          |
|  | Art. No.               | Ambience 50: 79100000, Ambience 60:79200000 & Ambience 120:79300000                                                                                                                                                                              |
|  | Product<br>Description | Landscape or portrait steam free mirror with LED colour temperature changing ambient lighting.  At the press of a button change from Warm White to Cool White Illumination. With memory function the mirror will remember your personal setting. |

| Question                                                                 | Answer                                                                                                                               |
|--------------------------------------------------------------------------|--------------------------------------------------------------------------------------------------------------------------------------|
| Nett weight (kg)                                                         | Ambience 50: 5.05kg / Ambience 60: 7kg / Ambience 120: 10kg                                                                          |
| Light Source                                                             | LED                                                                                                                                  |
| Light Source Average Lifespan                                            | Average: 50,000 hr                                                                                                                   |
| Total Rated Wattage (W)                                                  | Ambience 50: 42.44w / Ambience 60: 48.49w / Ambience 120: 84.93w                                                                     |
| Lumens (Lm)                                                              | Ambience 50: 1161lm / Ambience 60:1377 lm / Ambience 120:1507 lm                                                                     |
| Kelvins (k)                                                              | Ambience 50, 60, & 120: 4100k - 22000k                                                                                               |
| Is the mirror dimmable?                                                  | No                                                                                                                                   |
| Energy Rating                                                            | Class A                                                                                                                              |
| Is the heated pad only on when the mirror is illuminated?                | Yes                                                                                                                                  |
| Does the mirror require an earth connection?                             | Yes                                                                                                                                  |
| Can I bypass the sensor so the mirror comes on with the main room light? | No                                                                                                                                   |
| Is it cool white or warm white illumination?                             | Both - the mirror is colour temperature changing                                                                                     |
| What IP rating is the mirror?                                            | All Ambience mirrors are IP44 rated                                                                                                  |
| What orientation can the mirror be hung?                                 | All Ambience mirrors can be hung landscape OR portrait                                                                               |
| Is the touch switch light on the mirror always on?                       | Yes                                                                                                                                  |
| How long is the warranty?                                                | 5 years from date of purchase on silvering coating on mirror<br>2 years from date of purchase on electrical components in the mirror |