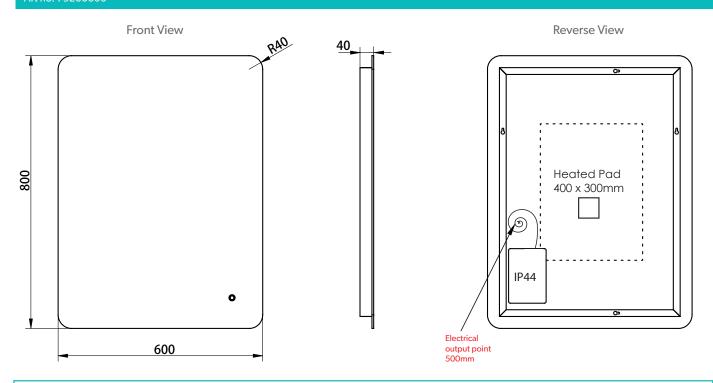

Ambience 50 Ambience 60 Ambience 120 HiB recommend you receive the product before commencing with installation as all sizes and measurements are approximate. HiB try and ensure all measurements are as accurate as possible.

In the interest of continuous product development, HiB reserves the right to alter specification as necessary. E & OE.

# Ambience 50 Art no. 791000000



## Ambience 60 Art no. 79200000



#### **Electrical Safety Information**

HiB recommends that all electrical bathroom products should only be fitted by a suitably qualified, Part P registered electrician in accordance with current IEE regulations.

Ensure mains power supply is switched off before starting installation.

Before drilling, ensure there are no hidden cables or pipes in the wall.

HiB recommend you receive the product before commencing with installation as all sizes and measurements are approximate. HiB try and ensure all measurements are as accurate as possible.

In the interest of continuous product development, HiB reserves the right to alter specification as necessary. E & OE.

# Ambience 120 Art no. 79300000



Reverse View



### **Electrical Safety Information**

HiB recommends that all electrical bath