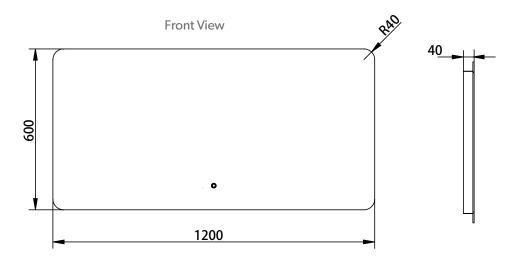

tion as necessary. E & OE.

# Ambience 50 Art no. 791000000



## Ambience 60 Art no. 79200000



#### **Electrical Safety Information**

HiB recommends that all electrical bathroom products should only be fitted by a suitably qualified, Part P registered electrician in accordance with current IEE regulations.

Ensure mains power supply is switched off before starting installation.

Before drilling, ensure there are no hidden cables or pipes in the wall.

HiB recommend you receive the product before commencing with installation as all sizes and measurements are approximate. HiB try and ensure all measurements are as accurate as possible.

In the interest of continuous product development, HiB reserves the right to alter specification as necessary. E & OE.

# Ambience 120 Art no. 79300000



Reverse View



### **Electrical Safety Information**

HiB recommends that all electrical bathroom products should only be fitted by a suitably qualified, Part P registered electrician in accordance with current IEE regulations.

Ensure mains power supply is switched off before starting installation.

Before drilling, ensure there are no hidden cables or pipes in the wall.



|  |                        | Version No. 21.02.17                                                                                                                                                                                                                             |
|--|------------------------|---------------------------------------------------------------------------------------------------------------------