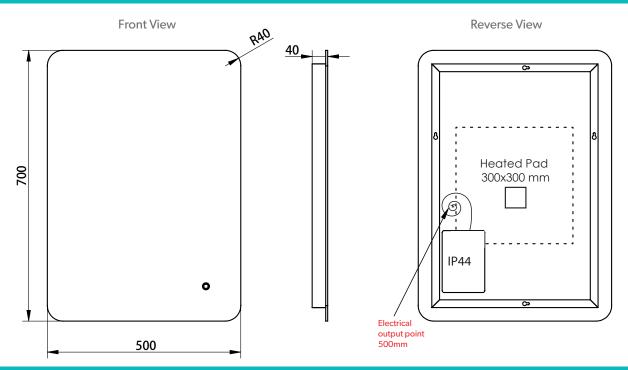

Ambience 50 Ambience 60 Ambience 120 HiB recommend you receive the product before commencing with installation as all sizes and measurements are approximate. HiB try and ensure all measurements are as accurate as possible.

In the interest of continuous product development, HiB reserves the right to alter specification as necessary. E & OE.

# Ambience 50 Art no. 791000000



## Ambience 60 Art no. 79200000



#### **Electrical Safety Information**

HiB recommends that all electrical bathroom products should only be fitted by a suitably qualified, Part P registered electrician in accordance with current IEE regulations.

Ensure mains power supply is switched off before starting installation.

Before drilling, ensure there are no hidden cables or pipes in the wall.

HiB recommend you receive the product before commencing with installation as all sizes and measurements are approximate. HiB try and ensure all measurements are as accurate as possible.

In the interest of continuous product development, HiB reserves the right to alter specification as necessary. E & OE.

# Ambience 120 Art no. 79300000



Reverse View



### **Electrical Safety Information**

HiB