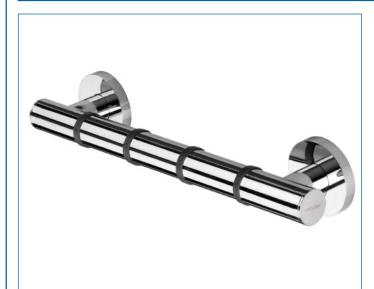

#### ILLUSTRATED

AP530541 380mm Grab 'N' Grip Straight Grab Bar

### **FEATURES**

Steel Core For Added Strength. Grips Stop Wet Hands Slipping. Provides Confidence and Stability. 32mm Diameter For Secure Grip. Concealed Fixings. Fixings Not Included.