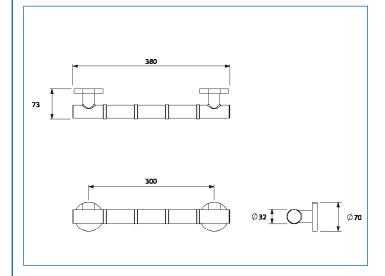

# AP530541 380MM GRAB 'N' GRIP STRAIGHT GRAB BAR







## **GUARANTEE**

Consumer Statutory Rights Apply

Tel: +44 (0) 1264 365881 Fax: +44 (0) 1264 356437 Email: info@croydex.co.uk Web: www.croydex.com

Printed material, designs and packaging are protected by copyright and design right.

#### ILLUSTRATED

AP530541 380mm Grab 'N' Grip Straight Grab Bar

#### CONFIGURATIONS

# MATERIAL

ABS TPR Steel & Diecast Construct

#### **COLOURS** Chrome Plated

WEIGHT

N/A

#### **PACKAGING** Box with Label

## FREQUENTLY USED APPLICATIONS

Commercial Washrooms Hotels Domestic Dwellings Care Homes

### **FEATURES**

Steel Core For Added Strength. Grips Stop Wet Hands Slipping. Provides Confidence and Stability. 32mm Diameter For Secure Grip. Concealed Fixings. Fixings Not Included.

### CARE AND MAINTENANCE

Clean Surfaces With A Damp Cloth and Wipe D