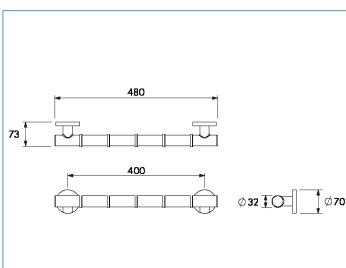

# AP530641

## 485MM GRAB 'N' GRIP STRAIGHT GRAB BAR





#### **ILLUSTRATED**

AP530641 485mm Grab 'N' Grip Straight Grab Bar

#### **CONFIGURATIONS**

## **MATERIAL**

ABS

**TPR** 

Steel & Diecast Construct

### **COLOURS**

**Chrome Plated** 

#### **WEIGHT**

N/A

### **PACKAGING**

Box with Label

## FREQUENTLY USED APPLICATIONS

Commercial Washrooms

Hotels

**Domestic Dwellings** 

Care Homes

## **FEATURES**

Steel Core For Added Strength. Grips Stop Wet Hands Slipping. Provides Confidence and Stability. 32mm Diameter For Secure Grip. Concealed Fixings.

Fixings Not Included.

# **CARE AND MAINTENANCE**

Clean Surfaces With A Damp Cloth and Wipe Dry Using A Soft Cloth.

Do Not Use Chemical or Abrasive Cleaners As These May Damage The Surface Finish.



### **GUARANTEE**

Consumer Statutory Rights Apply

Tel: +44 (0) 1264 365881 Fax: +44 (0) 1264 356437 Email: info@croydex.co.uk Web: www.croydex.com

Printed material, designs and packaging are protected by copyright and design right.

Date Created:24/07/20 | REV 001