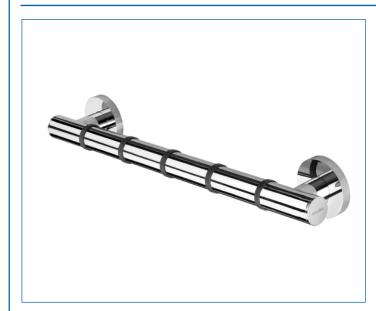

# AP530641

## 485MM GRAB 'N' GRIP STRAIGHT GRAB BAR





#### **ILLUSTRATED**

AP530641 485mm Grab 'N' Grip Straight Grab Bar

#### **CONFIGURATIONS**

## **MATERIAL**

ABS

**TPR** 

Steel & Diecast Construct

### **COLOURS**

**Chrome Plated** 

#### **WEIGHT**

N/A

### **PACKAGING**

Box with Label

## FREQUENTLY USED APPLICATIONS

Commercial Washrooms

Hotels

**Domestic Dwellings** 

Care Homes

## **FEATURES**

Steel Core For Added Strength. Grips Stop Wet Hands Slipping. Provides Confidence and Stability. 32mm Diameter For Secure Grip. Concealed Fixings.

Fixings Not Included.

# **CARE AND MAINTENANCE**

Clean Surfaces With A Damp Cloth and Wipe Dry Using A Soft Cloth.

Do Not Use Chemical or Abrasive Cleaners As These May Damage The Surface Finish.



### **GUARANTEE**

Consumer Statutory Rights Apply

Tel: +44 (0) 1264 365881 Fax: +