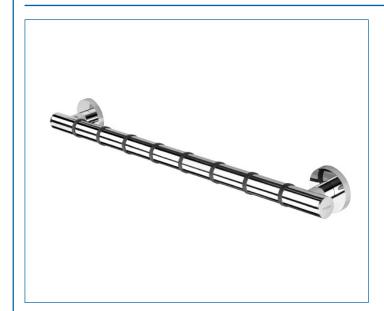

## AP530741

# **680MM GRAB 'N' GRIP STRAIGHT GRAB BAR**





#### **ILLUSTRATED**

AP530741 680mm Grab 'N' Grip Straight Grab Bar

#### **CONFIGURATIONS**

### **MATERIAL**

**ABS** 

**TPR** 

Steel & Diecast Construct

# **COLOURS**

**Chrome Plated** 

#### **WEIGHT**

N/A

### **PACKAGING**

Box with Label

## FREQUENTLY USED APPLICATIONS

Commercial Washrooms

Hotels

**Domestic Dwellings** 

Care Homes

## **FEATURES**

Steel Core For Added Strength. Grips Stop Wet Hands Slipping. Provides Confidence and Stability. 32mm Diameter For Secure Grip. Concealed Fixings.

Fixings Not Included.

# **CARE AND MAINTENANCE**

Clean Surfaces With A Damp Cloth and Wipe Dry Using A Soft Cloth.

Do Not Use Chemical or Abrasive Cleaners As These May Damage The Surface Finish.



### **GUARANTEE**

Consumer Statutory Rights Apply

Tel: +44 (0) 1264 365881 Fa