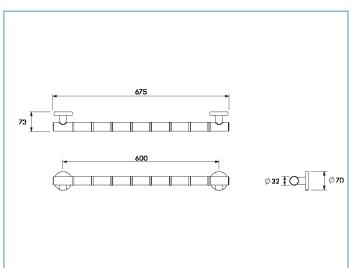

## AP530741

# **680MM GRAB 'N' GRIP STRAIGHT GRAB BAR**





#### **ILLUSTRATED**

AP530741 680mm Grab 'N' Grip Straight Grab Bar

#### **CONFIGURATIONS**

### **MATERIAL**

**ABS** 

**TPR** 

Steel & Diecast Construct

# **COLOURS**

**Chrome Plated** 

#### **WEIGHT**

N/A

### **PACKAGING**

Box with Label

## FREQUENTLY USED APPLICATIONS

Commercial Washrooms

Hotels

**Domestic Dwellings** 

Care Homes

## **FEATURES**

Steel Core For Added Strength. Grips Stop Wet Hands Slipping. Provides Confidence and Stability. 32mm Diameter For Secure Grip. Concealed Fixings.

Fixings Not Included.

# **CARE AND MAINTENANCE**

Clean Surfaces With A Damp Cloth and Wipe Dry Using A Soft Cloth.

Do Not Use Chemical or Abrasive Cleaners As These May Damage The Surface Finish.



### **GUARANTEE**

Consumer Statutory Rights Apply

Tel: +44 (0) 1264 365881 Fax: +44 (0) 1264 356437 Email: info@croydex.co.uk Web: www.croydex.com

Printed material, designs and packaging are protected by copyright and design right.

Date Created:24/07/20 | REV 001