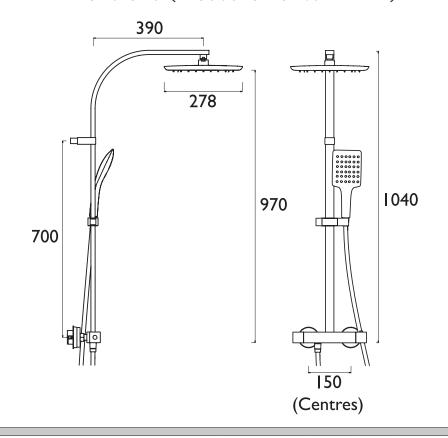

## Dimensions (measurements in mm)

| Flow Rates (I/min)      |     |     |   |     |     |      |  |
|-------------------------|-----|-----|---|-----|-----|------|--|
| System Pressure (bar)   | 0.2 | 0.5 | 1 | 2   | 3   | 5    |  |
| Through Handset (mixed) | 1.8 | 3.3 | 5 | 7.1 | 8.8 | 11.6 |  |