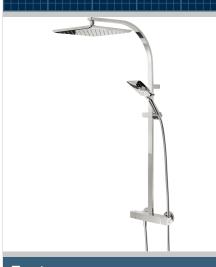

## VERTICOTAP Shower Range VR SHXDIVFF C VerticoThermostatic Exposed Bar Valve with Rigid Riser and Integral Diverter to Handset Chrome

## Features:

- 15mm inlet connections
- Thermostatic cartridge with preset temperature stop at 38°C, can be over-ridden to a maximum of 46°C
- Dual control flow and temperature are controlled separately
- Automatic shut-off in the event of hot or cold water supply failure
- Supplied with a wall mount 12 fixing kit for easier first fit