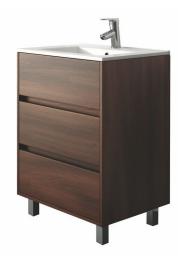

# ARENYS - 600 / 800 / 1000 / 1200 (2x600)

#### Vanity dimensions and package weight

|                | 600  | 800  | 1000 |
|----------------|------|------|------|
| Length (mm)    | 650  | 845  | 1045 |
| Depth (mm)     |      | 495  |      |
| Height (mm)    | 840  | 835  | 835  |
| Net weight Kg. | 27   | 32,3 | 37,5 |
| Gross mass Kg. | 29,4 | 35,1 | 40,7 |