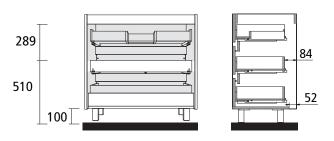

### Metal fittings

• Feet: ABS chrome plated feet. (height 100 mm)

#### Free space for water pipe