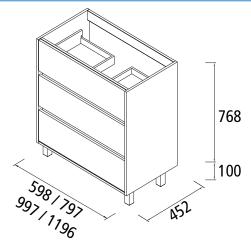

#### Vanity dimensions and package weight

|                | 600  | 800  | 1000 |
|----------------|------|------|------|
| Length (mm)    | 650  | 845  | 1045 |
| Depth (mm)     |      | 495  |      |
| Height (mm)    | 840  | 835  | 835  |
| Net weight Kg. | 27   | 32,3 | 37,5 |
| Gross mass Kg. | 29,4 | 35,1 | 40,7 |

#### **Unit dimensions**

The 1196mm model is made of 2 units of 598 mm.

#### Free space for water pipe