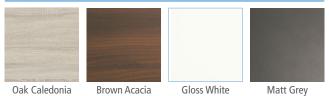

oard lacquered with UV High Gloss polyester paint.

- Matt Grey, Brown Acacia, oak Caledonia: Laminated particle board.

- <u>Side Panels (Thickness = 16 mm)</u>:
- Gloss White: High gloss Laminated particle board.

- Matt Grey, Brown Acacia, Oak Caledonia : Laminated particle board.

• Internal Structure panels (Thickness = 16mm): Laminated particle board.

• Shelves (Thickness = 5mm) : 4 glass shelves are included.

\* All panels used in the manufacture of this unit are classed as E-1\_grade with low level of formaldehyde content..

\*Trim varies according to design: PVC, ABS. (edged with PUR glue)





# Metal fittings

• <u>Wall brackets:</u> High resistance wall brackets with two independent regulations. Certificate according to DIN 68840 (equivalent to 130kg of final load per set).



#### Unit dimensions

## Packaging dimensions and weight.

|                 | 1400x300 |
|-----------------|----------|
| Lenght mm.      | 330      |
| Depth mm.       | 270      |
| Height mm.      | 1430     |
| Net weight Kg.  | 18,3     |
| Gross weight Kg | 19,9     |





Finishes