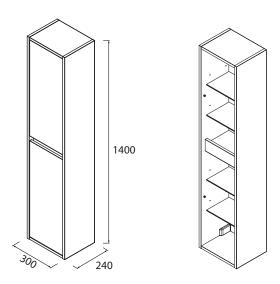

#### Unit dimensions

## Packaging dimensions and weight.

|                 | 1400x300 |
|-----------------|----------|
| Lenght mm.      | 330      |
| Depth mm.       | 270      |
| Height mm.      | 1430     |
| Net weight Kg.  | 18,3     |
| Gross weight Kg | 19,9     |