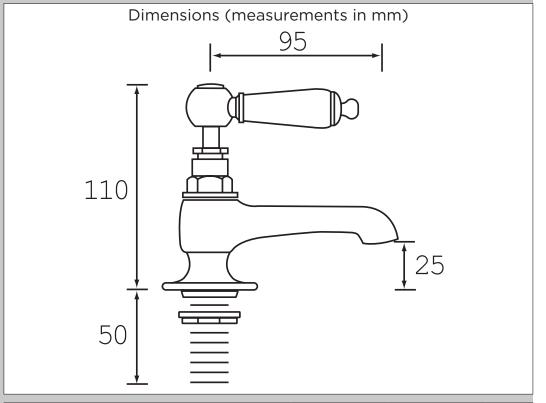

| Valve/Cartridge Type:             | 1/2" Ceramic Disc Valve     |  |  |  |
| Plumbing System Suitability       | All                         |  |  |  |
| Working Pressure Range:           | Min. 0.2 bar - Max. 8.0 bar |  |  |  |
| Maximum Hot Water Temperature: °c | 65                          |  |  |  |
| Maximum Dynamic Pressure: (bar)   | 5                           |  |  |  |
| Maximum Static Pressure: (bar)    | 10                          |  |  |  |
| Flow Type:                        | Single flow                 |  |  |  |
| Flow Rate: (I/min @ 3 bar)        | 33.3                        |  |  |  |

## Features:

- Chrome plated to BS EN 248
- Ceramic disc

## **Product Certifications:**

WRAS No: 1307037 WRAS Expiry date: 31/07/2018





For more products, visit our website:





| Flow Rates (I/min)    |     |      |      |      |      |      |  |
|-----------------------|-----|------|------|------|------|------|--|
| System Pressure (bar) | 0.2 | 0.5  | 1    | 2    | 3    | 5    |  |
| RS 1/2 C              | 8   | 13.3 | 19.1 | 27.2 | 33.3 | 42.3 |  |

TECHNICAL DATA