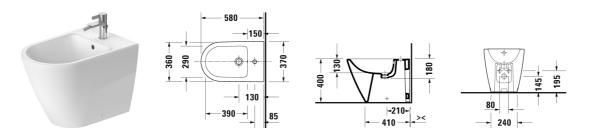

## |< 370 mm >|

| Bidet floor standing                                                                                                       | Dimension                           | Weight    | Order number |
|----------------------------------------------------------------------------------------------------------------------------|-------------------------------------|-----------|--------------|
| back to wall, with overflow, with tap platform, fixing                                                                     | is included                         |           |              |
| Colors                                                                                                                     |                                     |           |              |
| 00 White Alpin                                                                                                             |                                     |           |              |
| Variant                                                                                                                    |                                     |           |              |
|                                                                                                                            |                                     |           |              |
|                                                                                                                            | 370 x 580 mm                        | 29.800 kg | 2295100000   |
| Sanitary ceramics with the special WonderGliss surf<br>time to come.<br>When ordering WonderGliss please add a "1" as elev | face finish will remain clean and a | ,         |              |
| time to come.                                                                                                              | face finish will remain clean and a | ,         |              |