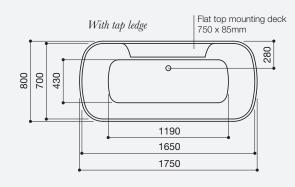

Without tap ledge

Code: FSP/COL

Essence Coloured Bath With tap ledge Code: FSE/COL

*Size:* 1750(*l*) x 800(*w*)mm *Weight:* 40kg

**Technical Information** 

Fitting Note - Please take into consideration floor type when fitting this bath

With tap ledge

AdCast Stone Nash Basin Range

AdCast Stone Premium Range

AdCast Stone Luxury Range