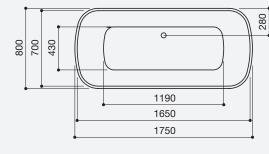

Without tap ledge

Code: FSP/COL

Essence Coloured Bath With tap ledge Code: FSE/COL

*Size:* 1750(*l*) x 800(*w*)mm *Weight:* 40kg

**Technical Information** 

Fitting Note - Please take into consideration floor type when fitting this bath

With tap ledge

AdCast Stone Nash Basin Range

AdCast Stone Premium Range

AdCast Stone Luxury Range