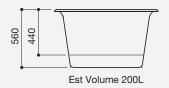

Without tap ledge

Code: FSP/COL

Essence Coloured Bath With tap ledge Code: FSE/COL

*Size:* 1750(*l*) x 800(*w*)mm *Weight:* 40kg

**Technical Information** 

Fitting Note - Please take into consideration floor type when fitting this bath