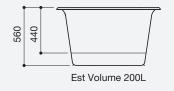

Without tap ledge

Code: FSP/COL

Essence Coloured Bath With tap ledge Code: FSE/COL

*Size:* 1750(*l*) x 800(*w*)mm *Weight:* 40kg

**Technical Information** 

Fitting Note - Please take into consideration floor type when fitting this bath