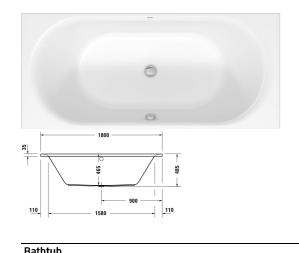

## Bathtub # 700476000000000

|< 1800 mm >|

| Bathtub                                                                                                                                                                                                                      | Dimension     | Weight    | Order number    |
|------------------------------------------------------------------------------------------------------------------------------------------------------------------------------------------------------------------------------|---------------|-----------|-----------------|
| rectangle, built-in, with two backrest slopes, sanitary acrylic ,<br>Filling capacity 160 l , water level 370 mm                                                                                                             |               |           |                 |
| Colors                                                                                                                                                                                                                       |               |           |                 |
| 00 White Alpin                                                                                                                                                                                                               |               |           |                 |
| Variant                                                                                                                                                                                                                      |               |           |                 |
| Basic model                                                                                                                                                                                                                  | 1800 x 800 mm | 26.000 kg | 700476000000000 |
|                                                                                                                                                                                                                              |               |           |                 |
| Suitable products                                                                                                                                                                                                            |               |           |                 |
| Bathtub anchors for mounting and support of D-Code/D-Neo bathtubs and D-Code shower trays, 3 pieces,                                                                                                                         |               |           | 790125          |
| Rubber profile for noise reduction, length: 3300 mm,                                                                                                                                                                         |               |           | 790126          |
| Support frame for D-Code/D-Neo bathtubs and D-Code shower trays, with length > 1000 mm, height-adjustable from 115 - 18 mm, height-adjustable from 135 - 165 mm if a noise reduction set for shower trays is used, 2 pieces, | 30            |           | 790127          |
| Noise reduction set for acrylic bathtubs ****, Contents: noise reduction bathtub anchors, bitumen pads, rubber profile # 790126,                                                                                             |               |           | 791368          |
| Waste and overflow Quadroval with water inlet, chrome, for Happy D.2 bathtubs, outlet diameter 52 mm, *, bowden cable 700 mm,                                                                                                |               |           | 792217          |
| Styrene Support Box for # 700476,                                                                                                                                                                                            |               |           | 792432          |
| Waste and overflow chrome, for D-Neo bathtubs with central outlet, outlet diameter 52 mm, bowden cable 700 mm,                                                                                                               |               |           | 791287          |
| · · · · · · · · · · · · · · · · · · ·                                                                                                                                                                                        |               |           |                 |

All drawings contain the necessary measurements which are subject to standard tolerances. Exact measurements, in particular for customised installation scenarios, can only be taken from the finished ceramic piece.