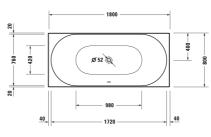

## Bathtub # 700476000000000

|< 1800 mm >|

| Bathtub                                                                                                                                                                                                                      | Dimension     | Weight    | Order number    |
|------------------------------------------------------------------------------------------------------------------------------------------------------------------------------------------------------------------------------|---------------|-----------|-----------------|
| rectangle, built-in, with two backrest slopes, sanitary acrylic ,<br>Filling capacity 160 l , water level 370 mm                                                                                                             |               |           |                 |
| Colors                                                                                                                                                                                                                       |               |           |                 |
| 00 White Alpin                                                                                                                                                                                                               |               |           |                 |
| Variant                                                                                                                                                                                                                      |               |           |                 |
| Basic model                                                                                                                                                                                                                  | 1800 x 800 mm | 26.000 kg | 700476000000000 |
|                                                                                                                                                                                                                              |               |           |                 |
| Suitable products                                                                                                                                                                                                            |               |           |                 |
| Bathtub anchors for mounting and support of D-Code/D-Neo bathtubs and D-Code shower trays, 3 pieces,                                                                                                                         |               |           | 790125          |
| Rubber profile for noise reduction, length: 3300 mm,                                                                                                                                                                         |               |           | 790126          |
| Support frame for D-Code/D-Neo bathtubs and D-Code shower trays, with length > 1000 mm, height-adjustable from 115 - 18 mm, height-adjustable from 135 - 165 mm if a noise reduction set for shower trays is used, 2 pieces, | 30            |           | 790127          |
| Noise reduction set for acrylic bathtubs ****, Contents: noise reduction bathtub anchors, bitumen pads, rubber profile # 790126,                                                                                             |               |           | 791368          |
| Waste and overflow Quadroval with water inlet, chrome, for Happy D.2 bathtubs, outlet diameter 52 mm, *, bowden cable 700 mm,                                                                                                |               |           | 792217          |
| Styrene Support Box for # 700476,                                                                                                                                                                                            |               |           | 792432          |
| Waste and overflow chrome, for D-Neo bathtubs with central outlet, outlet diameter 52 mm, bowden cable 700 mm,                                                                                                               |               |           | 791287          |
| · · · · · · · · · · · · · · · · · · ·                                                                                                                                                                                        |               |           |                 |

All drawings contain the necessary measurements which are subject to standard tolerances. Exact measurements, in particular for customised installation scenarios, can only be taken from the finished ceramic piece.