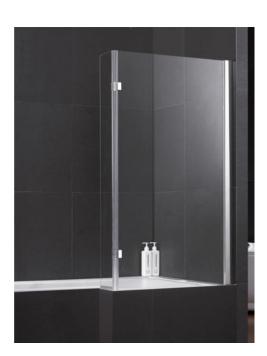

## 800x1400mm L-SHAPE BATHSCREEN

## **SPECIFICATIONS**

- Size: 800x1400mm (adjustment 785-805mm)
- Revisable, can be fitted to left or right hand, easy installation
- Swings through 180 degrees for ease of access, fit for different bathroom layout
- Pass multiplicity waterproof test, the best water poof guarantee
- All screws are made of stainless steel, resistant to rust, life guarantee
- Product type: Bath Screen
- Weight: 22.0 Kg

 Customer Care: Please ring us for further information.
 800

 L Shaped Bath Screen
 SIZE
 ADJUSTMENT MIN-MAX
 001

 CNVLSCREEN
 800mm
 785-805mm
 101

Dublin Office Unit 12, Bluebell Industrial Estate, Dublin 12 Tel: 01 450 4307 Fax: 01 450 4345 Email: <u>sales@rtlarge.ie</u>