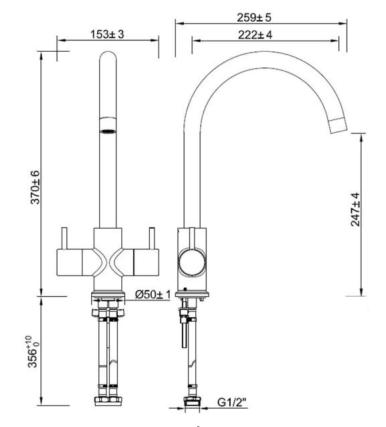

## **SPECIFICATION**

| Code                       | U39791                            |  |
|----------------------------|-----------------------------------|--|
| Style                      | Contemporary                      |  |
| Product Type               | Kitchen Taps                      |  |
| Finish                     | Chrome                            |  |
| Main Construction Material | Brass                             |  |
| Inlet Connections          | 1/2"                              |  |
| Number of Tap Holes        | 1                                 |  |
| Cartridge Type             | 1/2" CD Valve                     |  |
| Supply                     | Suitable for all Plumbing Systems |  |
| Working Pressure Range     | 0.3 - 5bar                        |  |