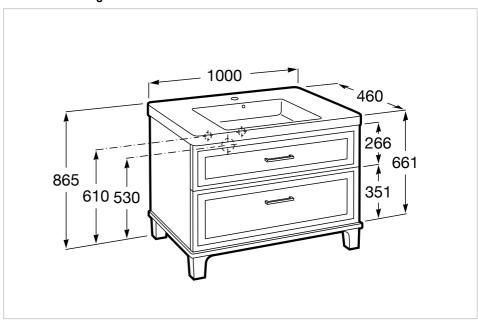

#### **Dimensions**

Length: 1000 mm. Width: 460 mm. Height: 865 mm.

## **Technical drawings**