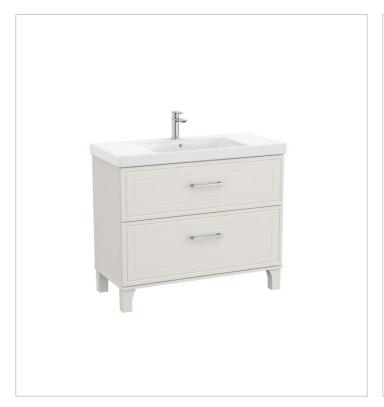

## Romea

Classic lines and delicate shapes define a base unit with a romantic design that will fill your bathroom space with warmth.

Available with a length of 60, 80 or 100 cm and with matching mirror in dark matt White or Grey.

#### How to obtain the reference number

Replace the ".." with the desired finish code from the list below

415 Matte white

417 Matte dark grey