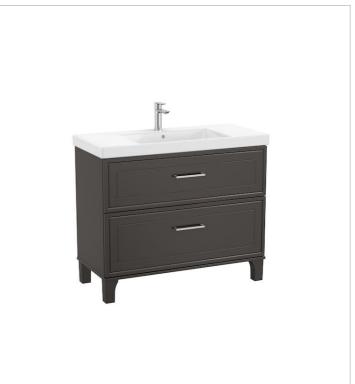

## Romea

Classic lines and delicate shapes define a base unit with a romantic design that will fill your bathroom space with warmth.

Available with a length of 60, 80 or 100 cm and with matching mirror in dark matt White or Grey.

#### How to obtain the reference number

Replace the ".." with the desired finish code from the list below

415 Matte white

417 Matte dark grey