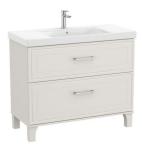

## Romea

Classic lines and delicate shapes define a base unit with a romantic design that will fill your bathroom space with warmth.

Available with a length of 60, 80 or 100 cm and with matching mirror in dark matt White or Grey.

## Unik (base unit with two drawers and basin)

Base unit / Closing and opening system: Soft

## Basin / Integrated shelf

Basin / Shelf position: On both sides

Basin / Taphole configuration: 1 Taphole in the

#### middle

Faucet installation: On the basin Installation type: Floorstanding Material / Base unit: Chipboard Material / Basin: Vitreous china