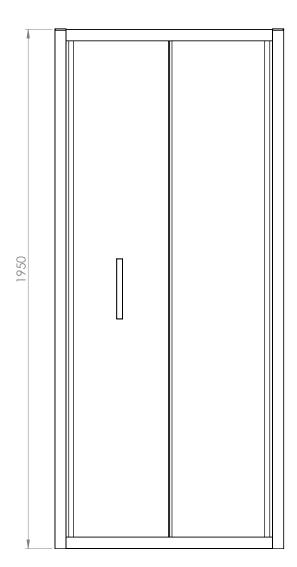

## **RENU BIFOLD DOOR**

1950mm High

6mm Toughened Glass

Hydrophobic Glass Coating

30mm Door Adjustment (Each wall profile)

Anodised Bright Silver Aluminium Profiles EN ISO 7599:2010

Reversible For Left and Right Hand Installation

Concealed Hinge Fixings

Solid Chrome Plated Metal Handle

**Profile Cover Caps** 

Aluminium EN ISO 7599:2010 Material Glass EN12150-1:2013 Collection RENU Approvals CE Approved -EN14428:2015+A1:2018 Additional All shower doors must be fittted in Information accordance to the fitting instructions provided. Please review these before fitting commenses and follow each step