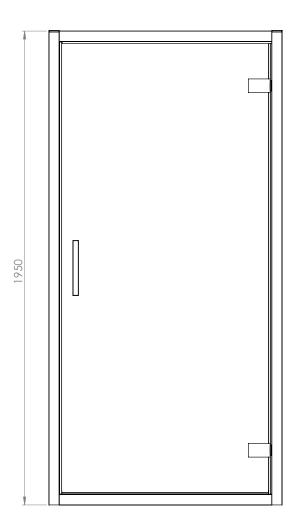

## **RENU HINGE DOOR**

1950mm High

8mm Toughened Glass

Hydrophobic Glass Coating

30mm Door Adjustment (Each wall

profile)

Installation

Anodised Matte Black Aluminium Profiles EN ISO 7599:2010

Reversible For Left and Right Hand

Concealed Hinge Fixings

Solid Chrome Plated Metal Handle

**Profile Cover Caps** 

Material Aluminium EN ISO 7599:2010
Glass EN12150-1:2013

Collection RENU

Approvals CE Approved -

| Door<br>Size | Adjustment Size |        | Access |        |             |          |
|--------------|-----------------|--------|--------|--------|-------------|----------|
|              | Min.            | Max.   | Width  | Height | Colour      | Code     |
| 760mm        | 700mm           | 760mm  | 598mm  | 1950mm | Matte Black | RHD76BC  |
| 800mm        | 740mm           | 800mm  | 638mm  | 1950mm | Matte Black | RHD80BC  |
| 900mm        | 840mm           | 900mm  | 738mm  | 1950mm | Matte Black | RHD90BC  |
| 1000mm       | 940mm           | 1000mm | 838mm  | 1950mm | Matte Black | RHD100BC |