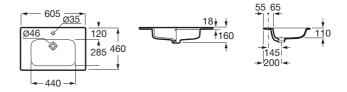

## Vanity vitreous china basin

DIMENSIONS COLOURS AND FINISHES

Length 605 mm.

Width 460 mm.

Height 160 mm.

#### TECHNICAL DRAWINGS

#### FEATURES

Basin capacity (I): 6.2

Bowl depth (mm): 460

Bowl length (mm): 160

Bowl position: Central

Bowl width (mm): 605

Fixing kit: Not included

Installation type: Vanity

Integrated shelf

Material: Vitreous china

Overflow type: Standard

Plug and Waste: Not included

Shape: Rectangular

Shelf position: On both sides

Taphole configuration: 1 taphole in the middle

Trap: Not included
Waste: Not included
Weight (Kg): 12.4