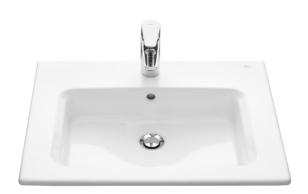

## Vanity vitreous china basin

DIMENSIONS COLOURS AND FINISHES

Length 605 mm.

Width 460 mm.

Height 160 mm.

#### FEATURES

Basin capacity (I): 6.2

Bowl depth (mm): 460

Bowl length (mm): 160

Bowl position: Central

Bowl width (mm): 605

Fixing kit: Not included

Installation type: Vanity

Integrated shelf

Material: Vitreous china

Overflow type: Standard

Plug and Waste: Not included

Shape: Rectangular

Shelf position: On both sides

Taphole configuration: 1 taphole in the middle

Trap: Not included
Waste: Not included
Weight (Kg): 12.4