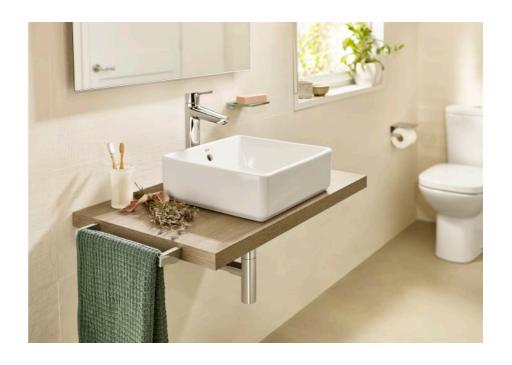

## Vanity vitreous china basin

DIMENSIONS COLOURS AND FINISHES

Length 605 mm.

Width 460 mm.

Height 160 mm.

#### FEATURES

Basin capacity (I): 6.2

Bowl depth (mm): 460

Bowl length (mm): 160

Bowl position: Central

Bowl width (mm): 605

Fixing kit: Not included

Installation type: Vanity

Integrated shelf

Material: Vitreous china

Overflow type: Standard

Plug and Waste: Not included

Shape: Rectangular

Shelf position: On both sides

Taphole configuration: 1 taphole in the middle

Trap: Not included
Waste: Not included
Weight (Kg): 12.4