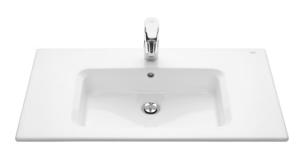

## Vanity vitreous china basin

DIMENSIONS Length 805 mm. Width 460 mm. Height 160 mm. COLOURS AND FINISHES

## FEATURES

Basin capacity (I): 6.2 Bowl depth (mm): 460 Bowl length (mm): 160 Bowl position: Central Bowl width (mm): 605 Fixing kit: Not included Installation type: Vanity Integrated shelf Material: Vitreous china Overflow type: Standard Plug and Waste: Not included Shape: Rectangular Shelf position: On both sides Taphole configuration: 1 taphole in the middle Trap: Not included Waste: Not included Weight (Kg): 12.4