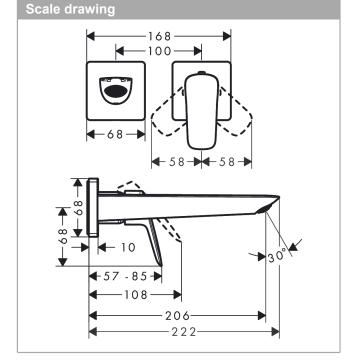

## product features

- · consists of: single lever basin mixer for concealed installation wall-mounted, waste set
- · projection: 206 mm
- · spray type: normal spray
- · maximum flow rate at 3 bar: 5 l/min
- ceramic cartridge
- · temperature limitation adjustable
- · suitable for continuous flow water heaters
- · non-closing waste set
- · material waste set: metal
- · connection type: basic set
- connection dimension: DN15
- handle can be positioned on the right or left, depends on the basic set installation