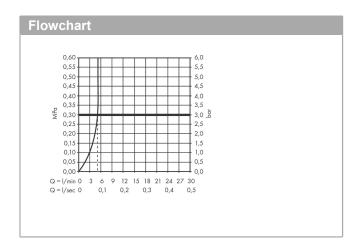

## product features

- · consists of: single lever basin mixer for concealed installation wall-mounted, waste set
- · projection: 206 mm
- · spray type: normal spray
- · maximum flow rate at 3 bar: 5 l/min
- ceramic cartridge
- · temperature limitation adjustable
- · suitable for continuous flow water heaters
- · non-closing waste set
- · material waste set: metal
- · connection type: basic set
- connection dimension: DN15
- handle can be positioned on the right or left, depends on the basic set installation