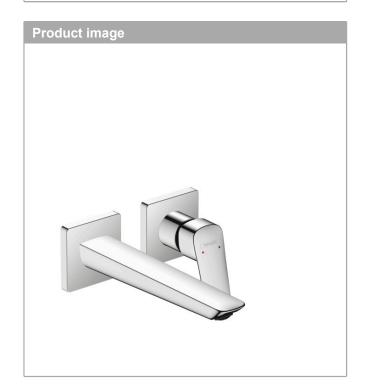

## Logis

Single lever basin mixer for concealed installation Fine wall-mounted with spout 20,5 cm Surfaces: Chrome Article Number: 71256000