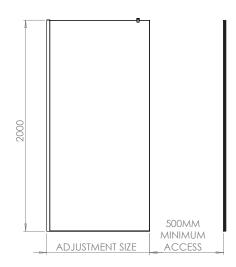

There is a range of stabilising solutions sold seperatley to suit your needs.

We recommend leaving a minimum of 500mm access when designing your showering space.

Sraight Stabilising Bar

\*Modular Packages include 15mm Wall Profile, Stabilising Bar & Clear Glass 650mm Angled Stabilising Bar included with 450, 500, 600mm panels 1200mm Straight Stabilising Bar included with panels over 700mm