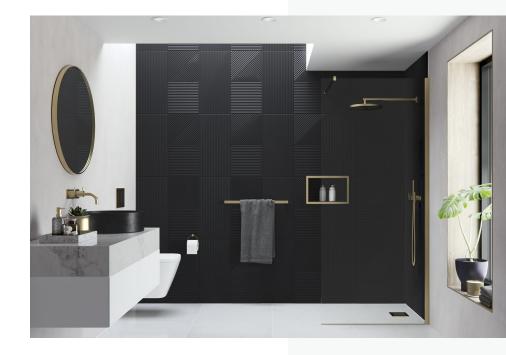

## WETROOM AND WALK-IN COLLECTION

With its innovative modular design, the 10mm AYO collection is crafted to create an almost infinite choice of wetroom configurations.

Choose from an extensive selection of stabilising solutions, wall fixings and seals to design the ultimate wetroom experience, personalised to your requirements.

All AYO Wetroom components in Brushed Brass as coated using PVD Technology ensuring a long lasting high quality finish.

Note: The wall profile which comes with the AYO wetroom complete package offers 15mm adjustment. Maximum adjustment is 10mm short of the nominal size for all product sizes.

There is a range of stabilising solutions sold seperatley to suit your needs.

We recommend leaving a minimum of 500mm access when designing your showering space.