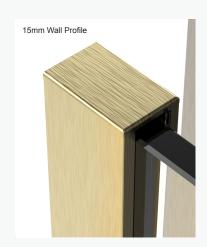

All AYO Wetroom components in Brushed Brass as coated using PVD Technology ensuring a long lasting high quality finish.

Note: The wall profile which comes with the AYO wetroom complete package offers 15mm adjustment. Maximum adjustment is 10mm short of the nominal size for all product sizes.