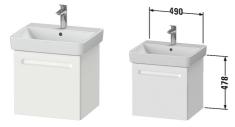

## Duravit No.1 Vanity unit wall-mounted # N14280 / N14280

|< 490 mm >|

| Vanity unit wall-mounted                                                                                              | Dimension          | Weight                       | Order number |
|-----------------------------------------------------------------------------------------------------------------------|--------------------|------------------------------|--------------|
| 1 pull-out compartment, for Duravit No.1 # 237555                                                                     |                    |                              |              |
| Colors                                                                                                                |                    |                              |              |
| M18 White Matt Decor M49 Graphite Matt Decor                                                                          |                    |                              |              |
| Variant                                                                                                               |                    |                              |              |
|                                                                                                                       | 490 x 426 mm       |                              | N14280       |
|                                                                                                                       | 490 x 426 mm       |                              | N14280       |
| Infobox                                                                                                               |                    |                              |              |
| Installation only in combination with space saving siphon (# 005<br>lay-in component # UV 9644                        | 076 is recommended | ), Dividing system optional, |              |
|                                                                                                                       |                    |                              |              |
| Suitable products                                                                                                     |                    |                              |              |
| Space saving siphon , 1 1/4" mm                                                                                       | 1 1/4" mm          |                              | 005076       |
| Washbasin, furniture washbasin with overflow, with tap<br>platform, underneath glazed, 550 x 460 mm                   | 550 x 460 mm       |                              | 237555       |
| Dividing system Individual and retrofittable dividing system with cover, Black diamond, for vanity unit, 115 x 340 mm | 115 x 340 mm       |                              | UV9644       |
|                                                                                                                       |                    |                              |              |