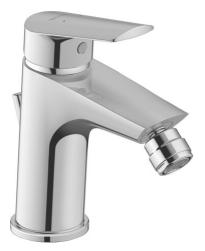

## Duravit No.1 Single lever bidet mixer # N12400001010

|< 156 mm >|

| Single lever bidet mixer                                                                                                                                                                                                                                        | Dimension | Weight | Order number |
|-----------------------------------------------------------------------------------------------------------------------------------------------------------------------------------------------------------------------------------------------------------------|-----------|--------|--------------|
| ceramic cartridge, projection 123 mm, flexible connection<br>hoses 3/8", flow rate 5,0 l/min (3 bar), normal spray,<br>connection size DN15, spout fixed with ball joint, chrome,<br>recommended operating pressure 3 - 5 bar, with pop-up waste<br>set, 156 mm |           |        |              |
| Colors                                                                                                                                                                                                                                                          |           |        |              |
| 10 Chrome                                                                                                                                                                                                                                                       |           |        |              |
| Variant                                                                                                                                                                                                                                                         |           |        |              |
|                                                                                                                                                                                                                                                                 |           |        | N12400001010 |
|                                                                                                                                                                                                                                                                 |           |        |              |
|                                                                                                                                                                                                                                                                 |           |        |              |